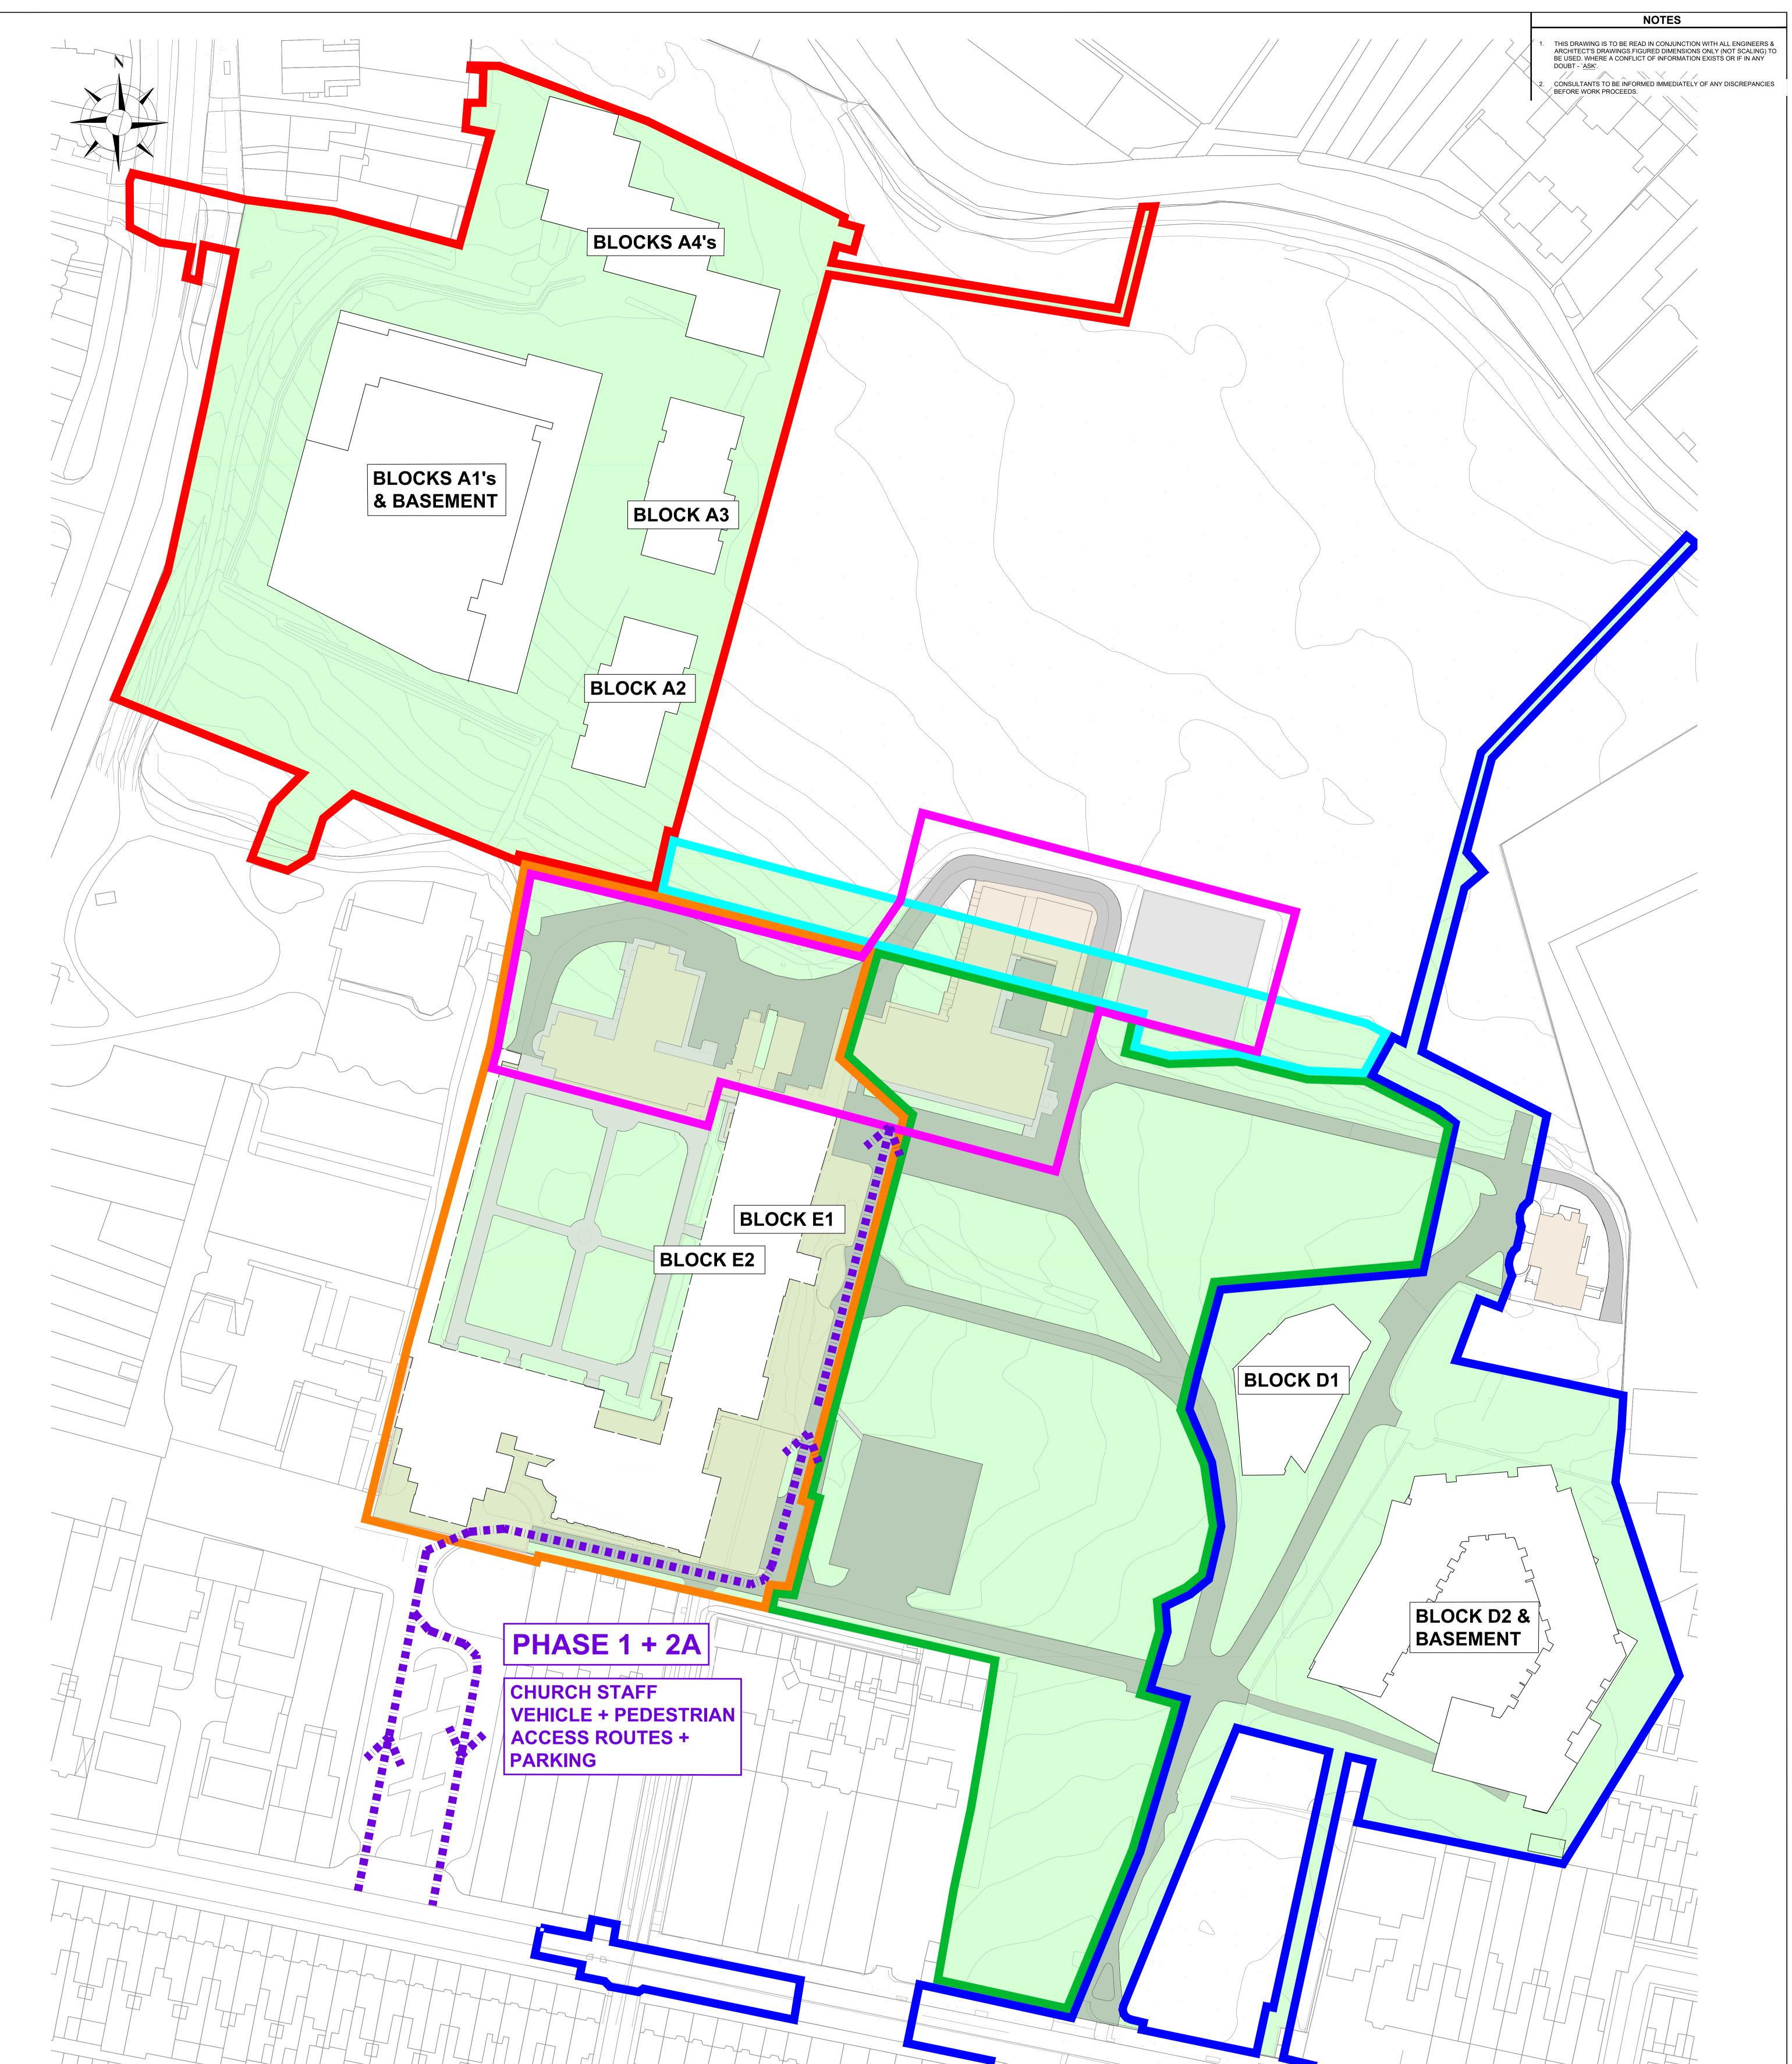

## CHURCH STAFF VEHICLE, PEDESTRIAN ACCESS ROUTES & PARKING - PHASE 1 + 2A

SCALE @ A0: 1:500 SCALE @ A2: 1:1000

| ISSUE<br>DRAWIN                                            | DATE<br>G STAGE                                               |                                                                                                                                    | DR                                           | ORIG                            | P.E.<br>P.D. |
|------------------------------------------------------------|---------------------------------------------------------------|------------------------------------------------------------------------------------------------------------------------------------|----------------------------------------------|---------------------------------|--------------|
|                                                            | N A                                                           | <b>PLANNING</b> Dublin Office: Sandwith House, 52-54 Lower Sandwith St                                                             | reet Dublin 2 Ira                            | eland                           |              |
| BARRE                                                      | ETT MAHONY                                                    | Tel: (01) 677 3200 Fax: (01) 677 3164<br>London Office:<br>12 Mill Street, London SE1 2AY, United King<br>Tel: (0044) 20 3750 3530 |                                              |                                 |              |
| Consulti                                                   | ng Engineers, C<br>©                                          | ivil . Structural . Project Management.E-mail: bmce@                                                                               | bmce.ie Web: w                               | /ww.bmc                         | e.ie         |
| QAS IN<br>ISO<br>REGIST                                    | TERNATIONAL<br>9001:2008<br>ERED COMPANY<br>Issis No. IRE1213 | of Structural<br>Engineers                                                                                                         | Interna                                      | tional Federa                   |              |
|                                                            |                                                               |                                                                                                                                    |                                              |                                 |              |
|                                                            |                                                               | i Family ICAV acting on b<br>BTR DR1 Fund                                                                                          | ehalf of                                     | its                             |              |
| CW<br>sub                                                  | -fund D                                                       | BTR DR1 Fund                                                                                                                       | BM PROJECT                                   | - No.                           |              |
| CW<br>sub                                                  | -fund D                                                       |                                                                                                                                    | BM PROJECT                                   |                                 |              |
| CW<br>sub<br>PROJEC<br>Holy                                | -fund D                                                       | BTR DR1 Fund                                                                                                                       | BM PROJECT                                   | - <sub>No.</sub><br>253         |              |
| CW<br>sub<br>PROJEC<br>Holy<br>MODEL<br>-<br>DRAWIN<br>CHU | Fund DI                                                       | BTR DR1 Fund                                                                                                                       | BM PROJECT<br>19.<br>MODEL REV.<br>-<br>RIAN | <sup>-</sup> №.<br>253<br>SUIT/ | ABILITY<br>- |